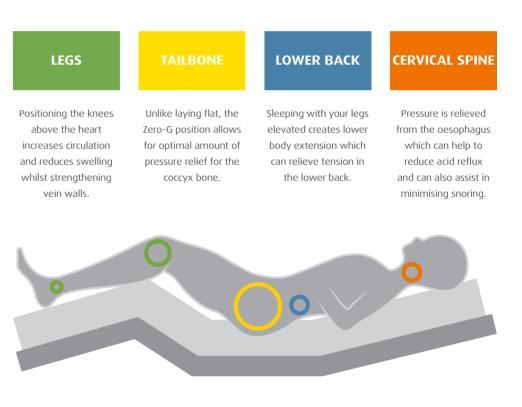

#### ABOUT OUR ZERO-G ADJUSTABLE BASES

Combine a high quality bed base with your TEMPUR mattress to fully enjoy the superb comfort and support it provides. The TEMPUR Zero-G adjustable bed bases enable you to raise your head, body and legs with one simple press of a button, making it more comfortable to read, watch TV or lift your tired feet for better relaxation and health benefits.

WATCH TV

SOCIAL MEDIA

RELAX

SLEEP