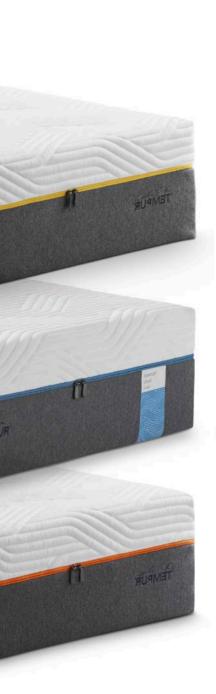

### CHOOSE YOUR FEEL, CHOOSE YOUR COLOUR

We have created four distinct mattress collections. Each feel is unique, offering a different style of comfort, but all are designed to conform and adapt to the

exact shape of your body. Our colour coding system assists with the navigation of choosing your right mattress.

THE ONLY MATTRESS AND PILLOW RECOGNIZED BY NASA AND CERTIFIED BY THE SPACE FOUNDATION ♦

AUTHENTIC TEMPUR<sup>®</sup> MATERIAL

### allowing you to move about easily, with the best comfort that only TEMPUR can provide.

**TEMPUR®** Medium

Designed for ease of movement. Dynamic

Support Technology supports the body lightly,

### **TEMPUR®** Firm

**TEMPUR®** Soft

Material hugs the body.

Designed for a softer feel. Find the perfect,

innovative balance of softness on top as specially designed TEMPUR® Extra Soft

Designed for a firmer feel. Our firmest, most conforming mattresses precisely adapt to your shape for truly personalised comfort thanks to original TEMPUR® Material.

### **TEMPUR® Hybrid**

Designed for a faster response. Our most innovative design yet. Discover a revolutionary combination of advanced TEMPUR® Material & the responsiveness of Precision™ Micro Coils.