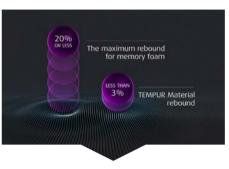

**OUTSTANDING MOTION ABSORPTION** While standard memory foam rebounds up to 20%, TEMPUR<sup>®</sup> has a rebound of less than 3%.

\* For more information on Sleep Technology videos visit tempur.com